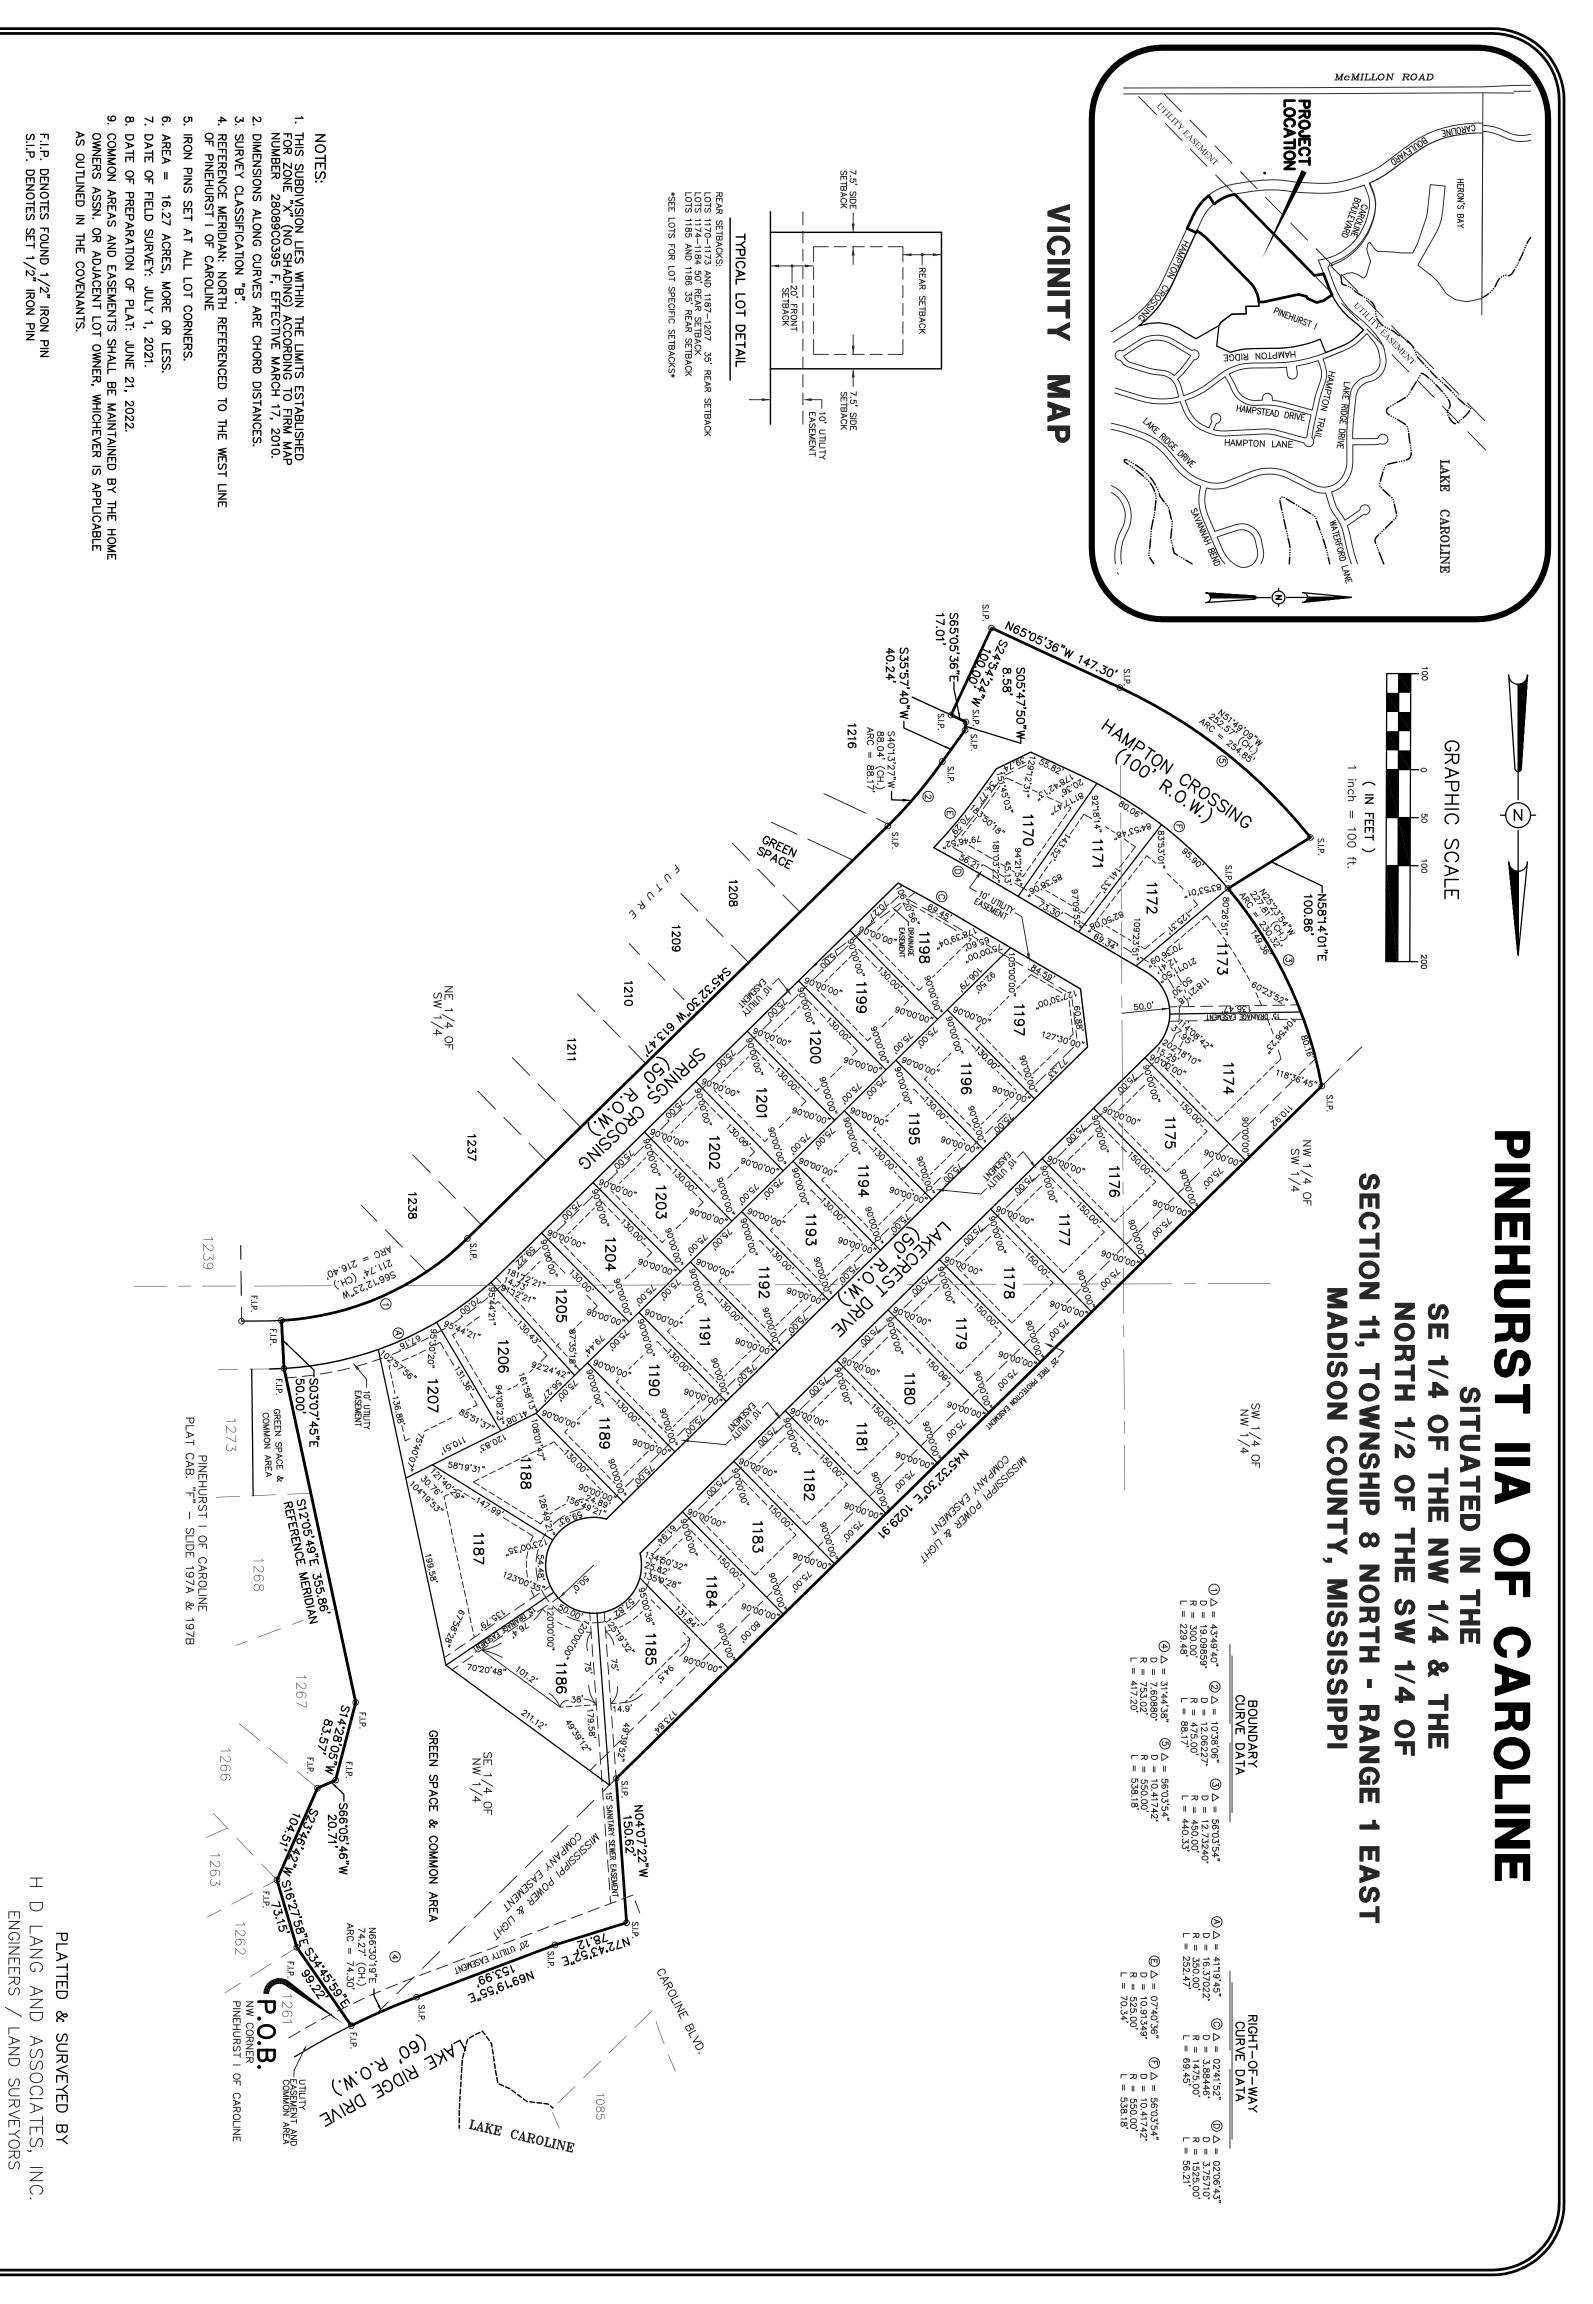

## **PINEHURS** П AROLINE

CTION 11, TOWNSHIP MADISON COUNTY, NORTH 1/2 SE 1/4 OF THE SITUATED 9 ω Z HE Z S Z **MISSISSIPPI IORTH - RANGE** Ŧ 1/4 SW 1/4 OF THE \_

**EAST** 

I, Donald L. McDonald, Professional Surveyor, do hereby certify that at the request of the undersigned Owner, I have subdivided and platted the following described land being situated in the Southeast ¼ of the Northwest ¼ and in the North ½ of the Southwest ¼ of Section 11, T8N-R1E, Madison County, Mississippi:

Begin at an existing ½" iron pin marking the Northwest carmer of Pineburst I of Caroline, a subdivision according to the map or plot thereof, on file and of record in the office of the Chancery Clerk of Madison Country of Caroline, Massissiplo, as now recorded in Plot Cashnet F at Sildes 192A, and 193B and run thence doing the West line of said Pineburst I of Caroline the following bearings and adistances. South 32 degrees 45 minutes 39 seconds East for a distance of 33.53 feet to an existing ½" iron pin. South 12 degrees 32 minutes 42 seconds East for a distance of 35.50 feet to an existing ½" iron pin. South 14 degrees 28 minutes 45 seconds East for a distance of 35.50 feet to an existing ½" iron pin. South 14 degrees 32 minutes 45 seconds West for a distance of 35.50 feet to an existing ½" iron pin. South 14 degrees 32 minutes 45 seconds West for a distance of 35.50 feet to an existing ½" iron pin. To the control of the Jet for a c minutes 36 s South 24 de 1/2" iron of 1